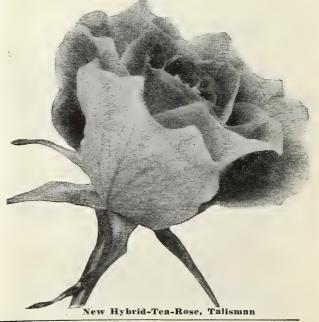

better, being a free vigorous grower with healthy disease-resisting foliage. The flowers are large; every bud develops to a perfect full, high-centered, very lasting moderately sweet scented flower. Color deep crimson, deepening to carmine crimson; does not blue or burn; these are carried on long strong stems, a very free continuous bloomer. \$125.00 per 100.
  William E. Nickerson (Easlea, 1928). Very attractive
- 100. William E. Nickerson (Easlea, 1928). Very attractive and distinct, a glowing orange cerise, large, ovoid buds, developing into full double high-centered flow-ers of perfect form; very lasting, moderately fra-grant, borne singly on long strong stem. A hardy vigorous grower with light green healthy foliage. A free and continuous bloomer. A gem in every way. \$75.00 per 100.



Miss Rowena Thom, New Hybrid-Tea Rose.

T

valuable bedding A variety.

- President Jac Smits (Verschuren & Sons, 1928). For brilliancy in color, a rich velvety crimson-scarlet, exceptionally long pointed buds of ideal shape, held gracefully on long stems and produced most gener-ously, we know of no other variety that is its equal, but having only 18 to 20 petals, usually arranged in three rows, the flowers expand very quickly, showing the golden stamens, but even in its fully expanded form its brilliancy of color is unequaled by any other variety of this type. \$40.00 per 100.
- enate (Berger, 1925). A seedling from the popular Kaiserin Augusta Victoria which it resembles in type. Bud large, of ovoid form, opening to very large, very double globular, creamy white flowers of strong fragr